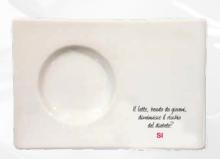

#### Cities

Interesting facts (health and more)

Il latte, beurto da giovani, diminuisce il rischio del diabete?

SI

In quale religione, la mucca è considerata sacra?

Induismo

È possibile ricavare fibre tessili dal latte?

SI

Quanti bicchieri di latte dove bere quotidianamente un bambino?

3

Le mucche producono più latte se ascoltano

Beethoven?
SI, +3%

La Via Lattea si chiama così, in onore di quale divinità?

**GIUNONE** 

Quanti bicchieri di latte produce una mucca ogni giorno?